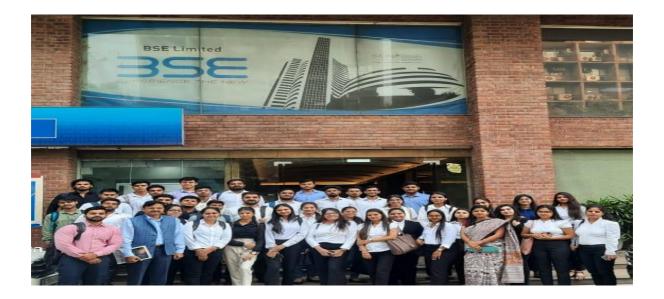

## Faculty Coordinator: Dr. Ritu Gupta

Department of Management, MBA, MAIT ,GGSIP University organised an Industrial cum Corporate visit to BSE Institute Ltd., Investor's Service Center, 101, 1st Floor, Aggarwal Corporate Tower, 23, District Center, Rajendra Place, New Delhi – 110008 on 31<sup>st</sup> October, 2022. The students(42) along with two faculty (Dr. Ritu Gupta & Dr. Sanjeev Kumar) arrived at BSE corporate office by 11:00 am. The students were inducted by the BSE official Mr. Harbinder Singh Sokhi (Manager, Investor Protection Fund). The session includes information about the operations of stock exchanges and the regulators of stock exchanges. Students also get exposure about the various investment avenues and understanding about risk and return while investing in different securities. At the end students take refreshment. It was really an enlightening session for the students to get a basic understanding about stock exchanges and their operations.

## **Snap shots:**