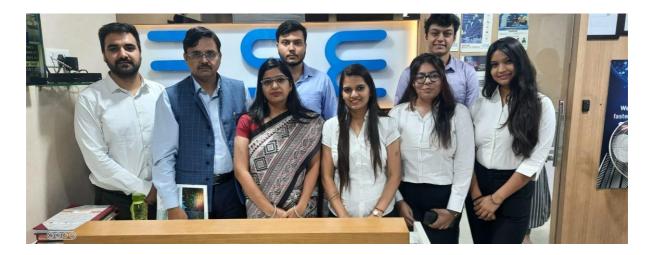

ice Center, 101, 1st Floor, Aggarwal Corporate Tower, 23, District Center, Rajendra Place, New Delhi – 110008 on 31<sup>st</sup> October, 2022. The students(42) along with two faculty (Dr. Ritu Gupta & Dr. Sanjeev Kumar) arrived at BSE corporate office by 11:00 am. The students were inducted by the BSE official Mr. Harbinder Singh Sokhi (Manager, Investor Protection Fund). The session includes information about the operations of stock exchanges and the regulators of stock exchanges. Students also get exposure about the various investment avenues and understanding about risk and return while investing in different securities. At the end students take refreshment. It was really an enlightening session for the students to get a basic understanding about stock exchanges and their operations.







They discussed how BSE enables investors to trade in equities, currencies, debt instruments, derivatives, and mutual funds. They also provided information about other important capital market trading services such as risk management, clearing, settlement, and investor education.

They elaborated the meaning of stock exchange that how it helps companies raise capital or money by issuing equity shares to be sold to investors and the companies invest those funds back into their business, and investors, ideally, earn a profit from their investment in those companies.

The session also provided detailed knowledge about investment. Topics relating to Investment avenues and Principles of safe investment also discussed under this session. They also introduced the students to various certific