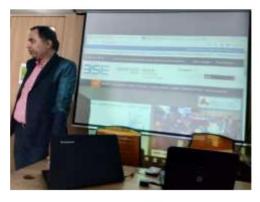

## Faculty Coordinator: Dr. Ritu Gupta

Department of Management, MBA, MAIT ,GGSIP University organised an Industrial cum Corporate visit to BSE Institute Ltd., Investor's Service Center, 101, 1st Floor, Aggarwal Corporate Tower, 23, District Center, Rajendra Place, New Delhi – 110008 on 31<sup>st</sup> October, 2022. The students(42) along with two faculty (Dr. Ritu Gupta & Dr. Sanjeev Kumar) arrived at BSE corporate office by 11:00 am. The students were inducted by the BSE official Mr. Harbinder Singh Sokhi (Manager, Investor Protection Fund). The session includes information about the operations of stock exchanges and the regulators of stock exchanges. Students also get exposure about the various investment avenues and understanding about risk and return while investing in different securities. At the end students take refreshment. It was really an enlightening session for the students to get a basic understanding about stock exchanges and their operations.

They discussed how BSE enables investors to trade in equities, currencies, debt instruments, derivatives, and mutual funds. They also provided information about other important capital market trading services such as risk management, clearing, settlement, and investor education.

## **Snap shots:**