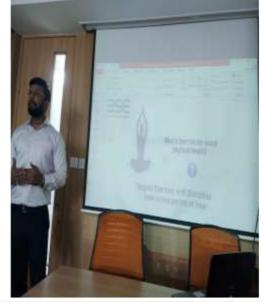

## Faculty Coordinator: Dr. Ritu Gupta

Department of Management, MBA, MAIT ,GGSIP University organised an Industrial cum Corporate visit to BSE Institute Ltd., Investor's Service Center, 101, 1st Floor, Aggarwal Corporate Tower, 23, District Center, Rajendra Place, New Delhi – 110008 on 31<sup>st</sup> October, 2022. The students(42) along with two faculty (Dr. Ritu Gupta & Dr. Sanjeev Kumar) arrived at BSE corporate office by 11:00 am. The students were inducted by the BSE official Mr. Harbinder Singh Sokhi (Manager, Investor Protection Fund). The session includes information about the operations of stock exchanges and the regulators of stock exchanges. Students also get exposure about the various investment avenues and understanding about risk and return while investing in different securities. At the end students take refreshment. It was really an enlightening session for the students to get a basic understanding about stock exchanges and their operations.

They discussed how BSE enables investors to trade in equities, currencies, debt instruments, derivatives, and mutual funds. They also provided information about other important capital market trading services such as risk management, clearing, settlement, and investor education.

They elaborated the meaning of stock exchange that how it helps companies raise capital or money by issuing equity shares to be sold to investors and the companies invest those funds back into their business, and investors, ideally, earn a profit from their investment in those companies.

The session also provided detailed knowledge about investment. Topics relating to Investment avenues and Principles of safe investment also discussed under this session. They also introduced the students to various certification courses by the center for enhancing career options.