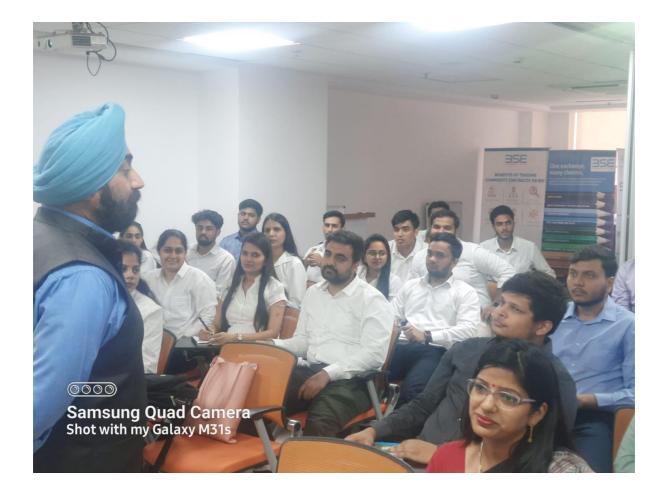

## Faculty Coordinator: Dr. Ritu Gupta

Department of Management, MBA, MAIT ,GGSIP University organised an Industrial cum Corporate visit to BSE Institute Ltd., Investor's Service Center, 101, 1st Floor, Aggarwal Corporate Tower, 23, District Center, Rajendra Place, New Delhi – 110008 on 31<sup>st</sup> October, 2022. The students(42) along with two faculty (Dr. Ritu Gupta & Dr. Sanjeev Kumar) arrived at BSE corporate office by 11:00 am. The students were inducted by the BSE official Mr. Harbinder Singh Sokhi (Manager, Investor Protection Fund). The session includes information about the operations of stock exchanges and the regulators of stock exchanges. Students also get exposure about the various investment avenues and understanding about risk and return while investing in different securities. At the end students take refreshment. It was really an enlightening session for the students to get a basic understanding about stock exchanges and their operations.

They discussed how BSE enables investors to trade in equities, currencies, debt instruments, derivatives, and mutual funds. They also provided information about other important capital market trading services such as risk management, clearing, settlement, and investor education.

They elaborated the meaning of stock exchange that how it helps companies raise capital or money by issuing equity shares to be sold to investors and the companies invest those funds back into their business, and investors, ideally, earn a profit from their investment in those companies.

The session also provided detailed knowledge about investment. Topics relating to Investment avenues and Principles of safe investment also discussed under this session. They also introduced the students to various certification courses by the center for enhancing career options.

## **Snap shots:**