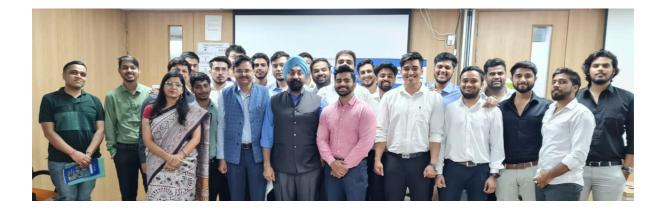

## Faculty Coordinator: Dr. Ritu Gupta

Department of Management, MBA, MAIT ,GGSIP University organised an Industrial cum Corporate visit to BSE Institute Ltd., Investor's Service Center, 101, 1st Floor, Aggarwal Corporate Tower, 23, District Center, Rajendra Place, New Delhi – 110008 on 31<sup>st</sup> October, 2022. The students(42) along with two faculty (Dr. Ritu Gupta & Dr. Sanjeev Kumar) arrived at BSE corporate office by 11:00 am. The students were inducted by the BSE official Mr. Harbinder Singh Sokhi (Manager, Investor Protection Fund). The session includes information about the operations of stock exchanges and the regulators of stock exchanges. Students also get exposure about the various investment avenues and understanding about risk and return while investing in different securities. At the end students take refreshment. It was really an enlightening session for the students to get a basic understanding about stock exchanges and their operations.

## **Snap shots:**