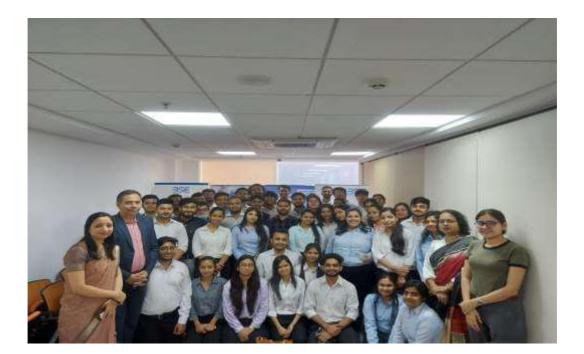

## Faculty Coordinator: Dr. Ritu Gupta

Department of Management, MBA, MAIT ,GGSIP University organised an Industrial cum Corporate visit to BSE Institute Ltd., Investor's Service Center, 101, 1st Floor, Aggarwal Corporate Tower, 23, District Center, Rajendra Place, New Delhi – 110008 on 31<sup>st</sup> October, 2022. The students(42) along with two faculty (Dr. Ritu Gupta & Dr. Sanjeev Kumar) arrived at BSE corporate office by 11:00 am. The students were inducted by the BSE official Mr. Harbinder Singh Sokhi (Manager, Investor Protection Fund). The session includes information about the operations of stock exchanges and the regulators of stock exchanges. Students also get exposure about the various investment avenues and understanding about risk and return while investing in different securities. At the end students take refreshment. It was really an enlightening session for the students to get a basic understanding about stock exchanges and their operations.

## **Snap shots:**